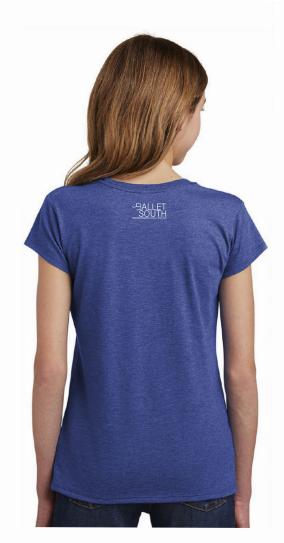

## BALLET SOUTH T-SHIRT 2022/23 ORDER FORM

| CHILD'S NAME                  |        |                  |
|-------------------------------|--------|------------------|
| TEL                           |        | BALLET CLASS DAY |
| Child T-SHIRT /Royal Frost    |        |                  |
| □ XS                          | \$17 x | = \$             |
| <b>□ S</b>                    | \$17 x | = \$             |
| <b>□ M</b>                    | \$17 x | = \$             |
| □ <b>L</b>                    | \$17 x | = \$             |
| Adult T-SHIRT/ Charcoal Black |        |                  |
| □ <b>S</b>                    | \$20 x | _ = \$           |
| □ <b>M</b>                    | \$20 x | _ = \$           |
| □ <b>L</b>                    | \$20 x | _ = \$           |
| □ XL                          | \$20 x | _ = \$           |
| □ XXL                         | \$20 x | _ = \$           |