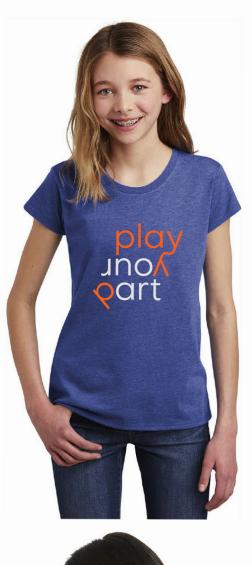

## BALLET SOUTH T-SHIRT 2022/23 ORDER FORM

| CHILD'S NAME                  |        |                  |
|-------------------------------|--------|------------------|
| TEL                           |        | BALLET CLASS DAY |
| Child T-SHIRT /Royal Frost    |        |                  |
| □ XS                          | \$17 x | = \$             |
| <b>□ S</b>                    | \$17 x | = \$             |
| <b>□ M</b>                    | \$17 x | = \$             |
| □ <b>L</b>                    | \$17 x | = \$             |
| Adult T-SHIRT/ Charcoal Black |        |                  |
| □ <b>S</b>                    | \$20 x | _ = \$           |
| □ <b>M</b>                    | \$20 x | _ = \$           |
| □ <b>L</b>                    | \$20 x | _ = \$           |
| □ XL                          | \$20 x | _ = \$           |
| □ XXL                         | \$20 x | _ = \$           |