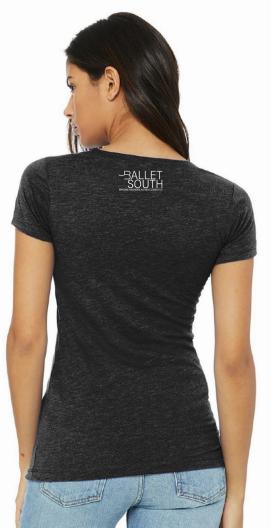

## BALLET SOUTH T-SHIRT 2022/23 ORDER FORM

| CHILD'S NAME                  |        |                  |
|-------------------------------|--------|------------------|
| TEL                           |        | BALLET CLASS DAY |
| Child T-SHIRT /Royal Frost    |        |                  |
| □ XS                          | \$17 x | = \$             |
| <b>□ S</b>                    | \$17 x | = \$             |
| <b>□ M</b>                    | \$17 x | = \$             |
| □ <b>L</b>                    | \$17 x | = \$             |
| Adult T-SHIRT/ Charcoal Black |        |                  |
| □ <b>S</b>                    | \$20 x | _ = \$           |
| □ <b>M</b>                    | \$20 x | _ = \$           |
| □ <b>L</b>                    | \$20 x | _ = \$           |
| □ XL                          | \$20 x | _ = \$           |
| □ XXL                         | \$20 x | _ = \$           |